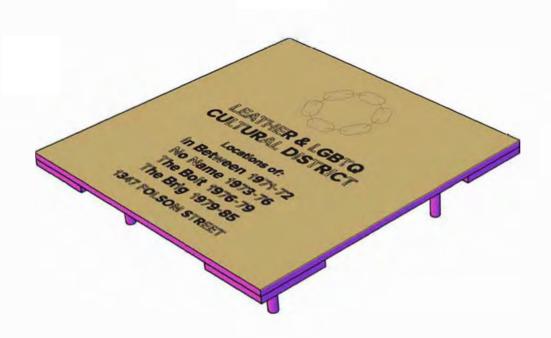

## PLAQUE DESIGN INFORMATION

The LEATHER & LGBTQ Cultural District commemorative plaques will be made out of bronze. Each plaque will be 18" by 18" and approximately 1/4" thick. The plaque was designed by Jon Stoa – the designer responsible for our logo design, and it will be cast by Artworks Foundry – the foundry responsible for the Rainbow Honor Walk plaques. It's fabrication will be similar in style to those plaques with the dark areas (logo and text) recessed and stained dark, and the light areas raised and sanded bright.

The plaques' text will read as follows:

<< LOGO >> LEATHER & LGBTQ CULTURAL DISTRICT <<ADDRESS>> Location of:

<< SPECIFIC SITE / DATES>>
SFLCD.ORG PLACED PLAQUE #<< NUMBER >> IN <<YEAR>>