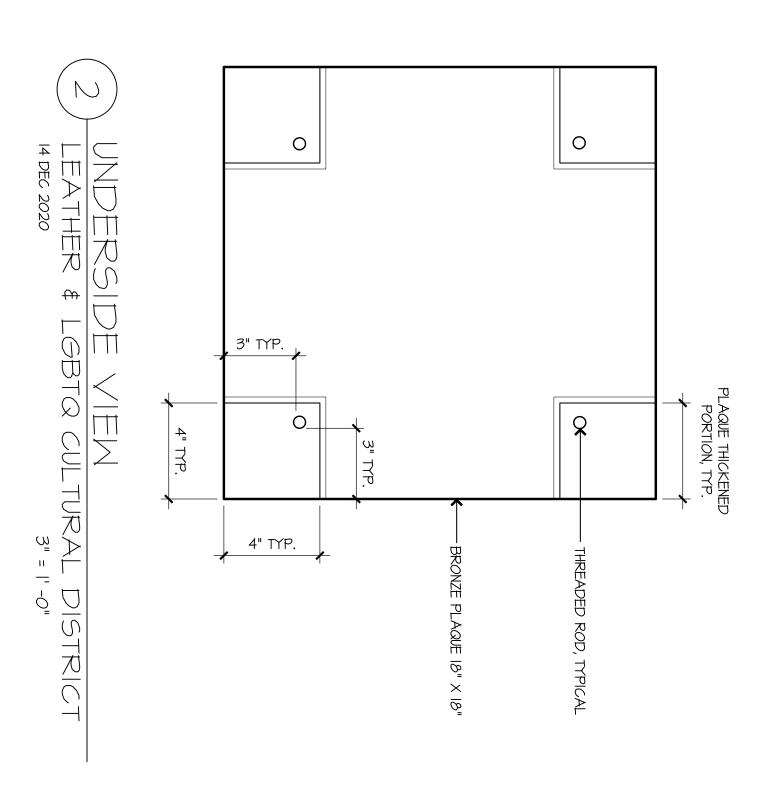

## **LEATHER & LGBTQ Cultural District**

Sidewalk Plaque – Typical Dimensions: 18" x 18" x 3/8"

Material: Bronze

Weight: Approx. 40 lbs.

Text and logo on plaque are recessed, all recesses less than 1/8" Plaque to be mounted flush with sidewalk.