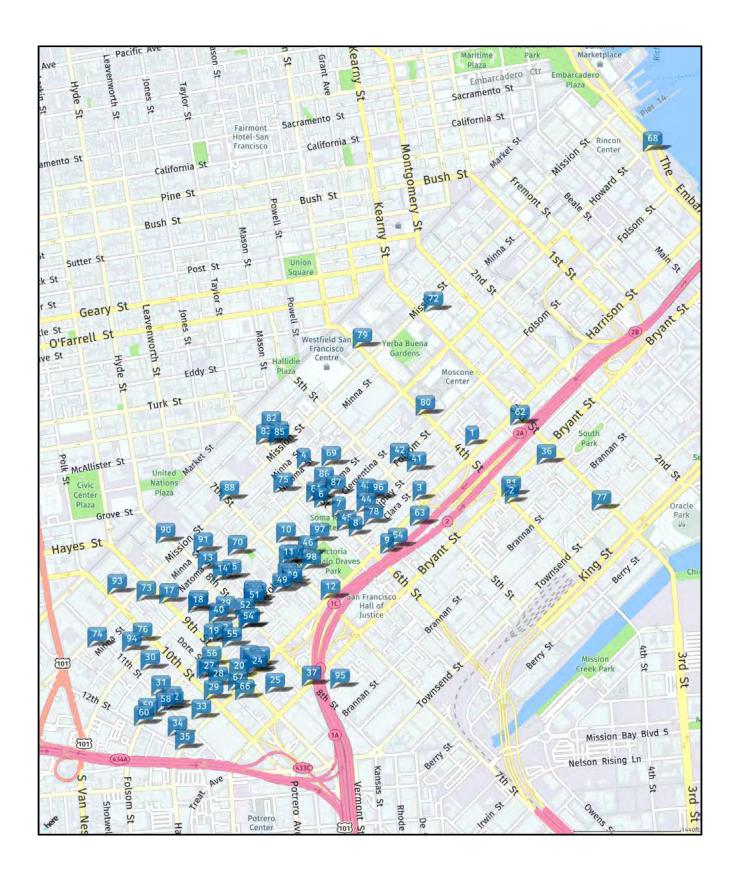

Various Locations in SoMa: Bryant between 8th and 9th Clementina between Sumner and 9th Decatur between Bryant - Brannan Folsom between Fourth and Fifteenth Gilbert between Bryant and Brannan Harriet between Howard and Folsom Harrison between Third and Tenth Howard between Embarcadero and Twelfth Lafayette between Mission and Howard Langton between Howard and Folsom Minna between Fifth and Sixth Mission between Second and Twelfth Natoma between Fifth and Eleventh Rausch between Howard and Folsom Ritch between Brannon and Townsend Rogers between Folsom and Harrison Shipley between Fifth and Sixth Fourth between Mission and Brannan Fifth between Folsom and Harrison Sixth between Market and Bryant Seventh between Howard and Harrison Eighth between Market and Bryant Ninth between Mission and Harrison Tenth between Market and Harrison Eleventh between Mission and Harrison

Twelfth between Folsom and Harrison

#1 – 399 Fourth Street #42 - 890 Folsom Street #83 - 60 Sixth Street #2 - 520 Fourth Street #43 - 960 Folsom Street #84 - 67 Sixth Street #3 - 374 Fifth Street #44 - 979 Folsom Street #85 - 83 Sixth Street #4 - 161 Sixth Street #45 - 1015 Folsom Street #86 - 205-225 Sixth Street #5 - 224 Sixth Street #46 - 1082 Folsom Street #87 - 241 Sixth Street #6 - 240 Sixth Street #47 - 1123 Folsom Street #88 - 98 Seventh Street #7 - 298 Sixth Street #48 - 1127 Folsom Street #89 - 288 Seventh Street #8 - 336 Sixth Street #49 - 1147 Folsom Street #90 - 50 Eighth Street #9 - 401 Sixth Street #50 - 1190 Folsom Street #91 - 135 Eighth Street #10 - 227 Seventh Street #51 – 1198 Folsom Street #92 - 285 Ninth Street #11 - 280 Seventh Street #52 - 1216 Folsom Street #93 - 54 Tenth Street #12 - 398 Seventh Street #53 - 1225 Folsom Street #94 - 169 Eleventh Street #13 - 164 Eighth Street #54 - 1229 Folsom Street #95 – 12 Decatur Street #14 - 198 Eighth Street #55 - 1285 Folsom Street #96 - 947 Folsom Street #15 - 201 Eighth Street #97 - 1052 Folsom Street #56 – 1347 Folsom Street #16 - 289 Eighth Street #57 - 1501 Folsom Street #98 - 1099 Folsom Street #17 - 154 Ninth Street #58 - 1535 Folsom Street #99 - 1129 Folsom Street #18 - 201 Ninth Street #59 - 1582 Folsom Street #100 - 1137 Folsom Street #19 - 282 Ninth Street #60 - 1600 Folsom Street #101 - 1250 Folsom Street #61 - 15 Harriet Street #20 - 364 Ninth Street #102 - 1258 Folsom Street #21 - 367 Ninth Street #62 - 715 Harrison Street #103 - 1369 Folsom Street #22 - 385 Ninth Street #63 - 933 Harrison Street #105 - 33 Gilbert Street #23 - 395 Ninth Street #64 - 975 Harrison Street #106 - 1309 Harrison Street #24 - 399 Ninth Street #65 - 1270 Harrison Street #107 - 1550 Harrison Street #25 - 451 Ninth Street #109 - 927 Howard Street #66 – 1351 Harrison Street #26 - 317-A Tenth Street #67 - 1354 Harrison Street #110 - 1360-1380 Howard Street #27 - 323 Tenth Street #68 – 24 Howard Street #111 - 1550 Howard Street #28 - 353 Tenth Street #69 – 964 Howard Street #112 - 33 Hunt Street #29 - 366 Tenth Street #70 - 1158 Howard Street #113 - 98 Lafayette Street #30 - 225 Eleventh Street #71 - 1287 Howard Street #114 – 74 Langton Street #31 - 278 Eleventh Street #72 - 693 Mission Street #115 - 471 Minna Street #32 - 314 Eleventh Street #73 - 1349 Mission Street #116 - 655 Minna Street #33 - 375 Eleventh Street #74 - 1525 Mission Street #117 - 1551 Mission Street #34 - 367 Twelfth Street #75 - 544 Natoma Street #118 - 431 Natoma Street #35 - 398 Twelfth Street #76 - 953 Natoma Street #119 - 64 Rausch Street #36 - 527 Bryant Street #77 - 330 Ritch Street #120 - 10 Rodgers Street #37 - 1010 Bryant Street #78 - 285 Shipley Street #121 - 22 Russ Street #122 - 209 Stevenson Street #38 - 683 Clementina Street #79 - 68 Fourth Street #39 - 744-746 Clementina Street #80 – 250 Fourth Street #123 - 735 Tehama Street #40 - 768 Clementina Street #81 – 500 Fourth Street #124 - 38 Washburn Street #41 - 875 Folsom Street #82 - 43 Sixth Street