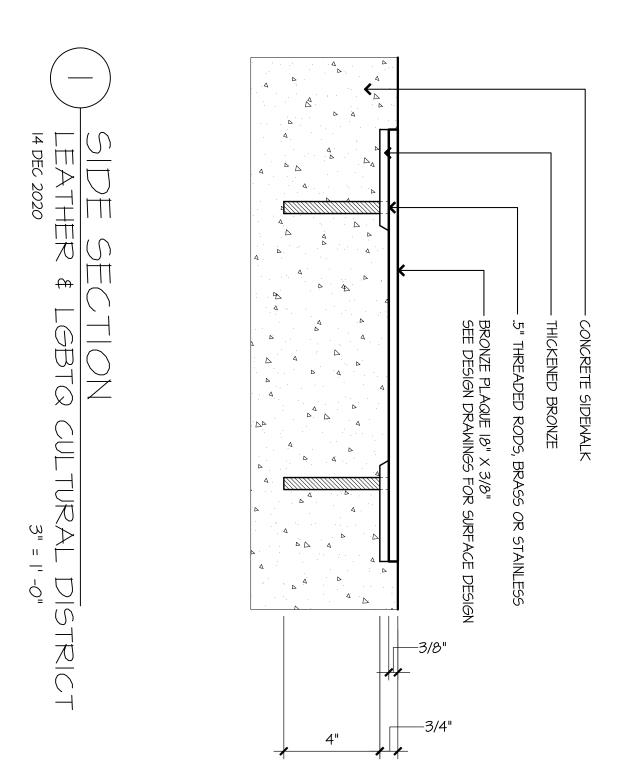

## **LEATHER & LGBTQ Cultural District**

Sidewalk Plaque – Typical Dimensions: 18" x 18" x 3/8"

Material: Bronze

Weight: Approx. 40 lbs.

Text and logo on plaque are recessed, all recesses less than 1/8" Plaque to be mounted flush with sidewalk.